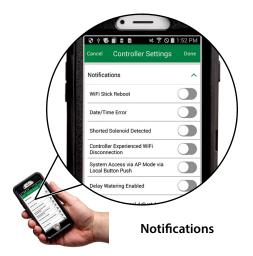

## **Advanced App Design**

- Simple to use app, provides homeowners with the access they need and desire
- Professional features allow for easy multi-site management for contractors
- Built-in notifications provide troubleshooting access, simplifies service calls, and warns when freezing conditions are expected