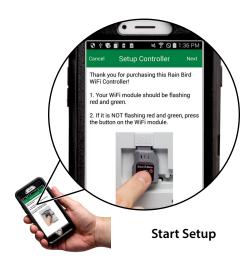

de existing controllers, simply plug the LNK WiFi Module into the accessory port and open the app
- Operates like a remote onsite and provides complete access to the irrigation system while offsite

## **Advanced App Design**

- Simple to use app, provides homeowners with the access they need and desire
- Professional features allow for easy multi-site management for contractors
- Built-in notifications provide troubleshooting access, simplifies service calls, and warns when freezing conditions are expected

#### **Saves Water**

- Automatic weather adjustments provide daily run time changes to save up to 30% more water
- Superior programming capabilities are designed to meet the most stringent water restrictions
- Instant access allows for real-time system management



Install Module









**Add Group** 



### Simple multi-site management

- Designed for contractors who manage multiple controllers and sites
- Quickly group controllers by geography, sub-division, street or another process your company uses
- Increases Technician efficiency and simplifies service calls and/ or winterizations