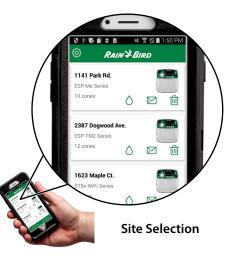

### Simple multi-site management

- Designed for contractors who manage multiple controllers and sites
- Quickly group controllers by geography, sub-division, street or another process your company uses
- Increases Technician efficiency and simplifies service calls and/ or winterizations