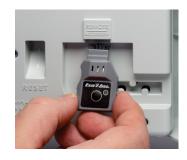

### Simple Plug and Play Design

- Designed to work with controllers you already understand and install
- To upgrade existing controllers, simply plug the LNK WiFi Module into the accessory port and open the app
- Operates like a remote onsite and provides complete access to the irrigation system while offsite