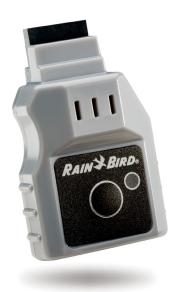

## **LNK WiFi Module**

Rain Bird now offers the new LNK WiFi Module for existing residential or light commercial Rain Bird controllers. This simple to use solution allows easy access and control to a Rain Bird irrigation system from anywhere in the world using a smartphone or tablet. Real-time alerts and advanced water management tools are now available to users by remote, using the Rain Bird LNK WiFi Module.