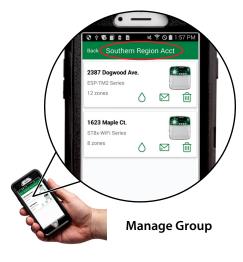

### Simple multi-site management

- Designed for contractors who manage multiple controllers and sites
- Quickly group controllers by geography, sub-division, street or another process your company uses
- Increases Technician efficiency and simplifies service calls and/ or winterizations