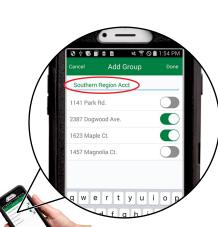

Install Module

**Add Group** 

### Simple multi-site management

- Designed for contractors who manage multiple controllers and sites
- Quickly group controllers by geography, sub-division, street or another process your company uses
- Increases Technician efficiency and simplifies service calls and/ or winterizations